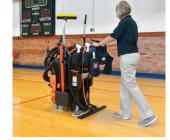

#### The SUV<sup>™</sup> Includes:

- OmniFlex Trolley-Bucket
- OmniFlex Wet/Dry Vacuum with DC Motor
- AutoVac Add-on Kit (installed)
- Vacuum Wand and Hose
- Lithium-ion Smart Battery Box with Charger

#### Included Accessories

- Trash Compactor Wand and Strap-on Can (holds 100 gallons of trash)
- Speed Spreader
- Wet Floor Sign
- Dust Pan and Broom
- Rear-Mounted Supply Bag
- Front Tote/Supply Bag