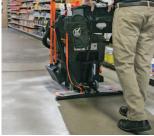

# THE ULTIMATE JANITOR'S CART

Say goodbye to the traditional janitor's cart. The Lithium-ion powered OmniFlex™ SUV™ is the first practical whole building mop replacement ever developed. In fact, it's a true all-in-one system that not only replaces mops and buckets, but also wet vacuums, dust mops, and in some

cases, autoscrubbers. Plus, it reduces trash volume by up to two-thirds with its integrated trash compactor.

Most important, it gets floors and other surfaces really clean, really fast. The Ultimate in Crossover Cleaning, it combines high-speed push-behind cleaning for large areas with the precision and flexibility of a vacuum wand for smaller, congested areas, tight corners, or grouted floors. The result is a compact cart that's three-four times faster than mopping and 30-60 times better.

## The High Needs of Facility Cleaning.

Get hard surface floors really clean, really fast — at a fraction of the cost. Perfect for high speed cleaning of even the most challenging areas in your facility, the grab-and-go OmniFlex SUV provides the ideal balance of productivity, cleaning performance, simplicity and cost-effectiveness.