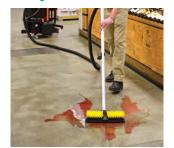

cases, autoscrubbers. Plus, it reduces trash volume by up to two-thirds with its integrated trash compactor.

Most important, it gets floors and other surfaces really clean, really fast. The Ultimate in Crossover Cleaning, it combines high-speed push-behind cleaning for large areas with the precision and flexibility of a vacuum wand for smaller, congested areas, tight corners, or grouted floors. The result is a compact cart that's three-four times faster than mopping and 30-60 times better.

#### **Spill Response**

The SUV enables rapid and complete removal of spill contents to keep employees, customers and surfaces safe. Plus, floors are clean and dry for immediate use.