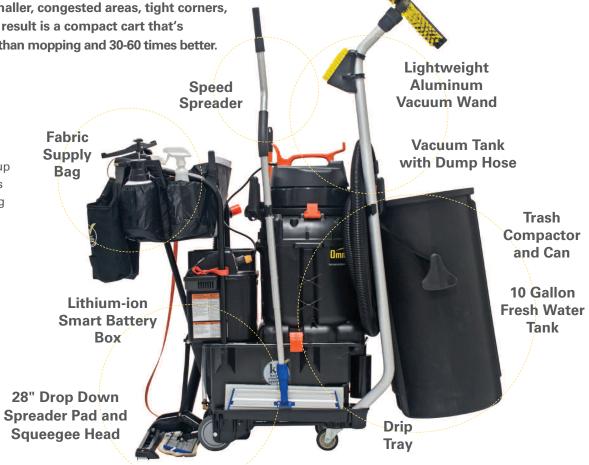

#### The SUV<sup>™</sup> Includes:

- OmniFlex Trolley-Bucket
- OmniFlex Wet/Dry Vacuum with DC Motor
- AutoVac Add-on Kit (installed)
- Vacuum Wand and Hose
- Lithium-ion Smart Battery Box with Charger

#### Included Accessories

- Trash Compactor Wand and Strap-on Can (holds 100 gallons of trash)
- Speed Spreader
- Wet Floor Sign
- Dust Pan and Broom
- Rear-Mounted Supply Bag
- Front Tote/Supply Bag

### **Vacuum Specifications:**

Vacuum Tank 10 Gallons (37,85 I)

Vacuum Tank Cleanout 100% via Dump/Drain Hose

CFM 90 cfm (2549 l/min)
Vacuum Motor Lift 92 inches (233,7 cm)